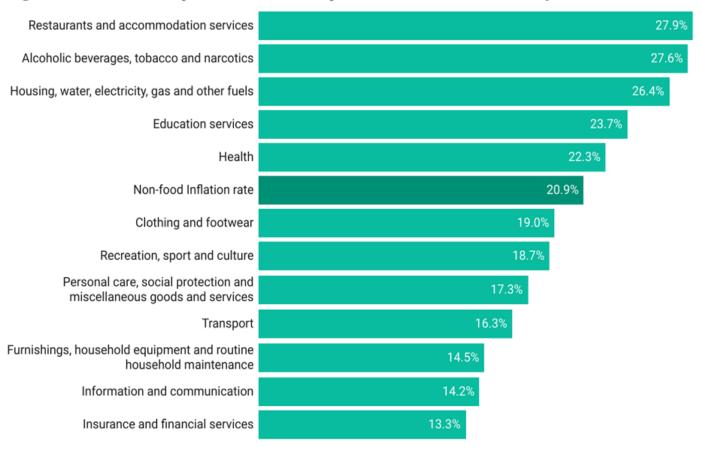

| Table 3 : Consumer Price Index, September 2024                        |        |          |                 |        |  |  |  |
|-----------------------------------------------------------------------|--------|----------|-----------------|--------|--|--|--|
|                                                                       |        | Index    | Change rate (%) |        |  |  |  |
| Item (COICOP Classification)                                          | Weight | 2021=100 | Monthly         | Yearly |  |  |  |
| Non-food Inflation rate                                               | 57.4   | 217.7    | 1.6             | 20.9   |  |  |  |
| Alcoholic Beverages, Tobacco & Narcotics                              | 3.9    | 236.1    | 4.0             | 27.6   |  |  |  |
| Clothing and footwear                                                 | 8.0    | 206.3    | 1.8             | 19.0   |  |  |  |
| Housing, water, electricity, gas and other fuels                      | 10.2   | 280.1    | 1.2             | 26.4   |  |  |  |
| Furnishings, household equipment and routine household maintenance    | 3.2    | 256.9    | 2.6             | 14.5   |  |  |  |
| Health                                                                | 0.7    | 199.2    | 2.2             | 22.3   |  |  |  |
| Transport                                                             | 10.5   | 223.4    | 0.7             | 16.3   |  |  |  |
| Information and communication                                         | 3.6    | 160.8    | 2.3             | 14.2   |  |  |  |
| Recreation, sport and culture                                         | 3.5    | 211.7    | 0.6             | 18.7   |  |  |  |
| Education services                                                    | 6.6    | 149.7    | 1.5             | 23.7   |  |  |  |
| Restaurants and accommodation services                                | 4.3    | 170.4    | 0.2             | 27.9   |  |  |  |
| Insurance and financial services                                      | 0.4    | 135.6    | 2.0             | 13.3   |  |  |  |
| Personal care, social protection and miscellaneous goods and services | 2.5    | 254.0    | 3.2             | 17.3   |  |  |  |

Figure 5: Year-on-year inflation by COICOP division, September 2024

Table 4: Year-on-year inflation by COICOP division, September 2023 to September 2024

| Item (COICOP Classification)                                          | Sep-<br>23 | Oct-<br>23 | Nov-<br>23 | Dec-<br>23 | Jan-<br>24 | Feb-<br>24 | Mar-<br>24 | Apr-<br>24 | May-<br>24 | Jun-<br>24 | Jul-<br>24 | Aug-<br>24 | Sep-<br>24 |
|-----------------------------------------------------------------------|------------|------------|------------|------------|------------|------------|------------|------------|------------|------------|------------|------------|------------|
| Non-food Inflation rate                                               | 29.3%      | 27.7%      | 21.7%      | 18.7%      | 20.5%      | 20.0%      | 22.6%      | 23.5%      | 23.6%      | 21.6%      | 20.5%      | 21.5%      | 20.9%      |
| Alcoholic beverages, tobacco and narcotics                            | 49.4%      | 45.7%      | 39.0%      | 38.2%      | 38.5%      | 38.5%      |            | 39.3%      | 34.2%      | 32.3%      | 26.8%      | 25.0%      | 27.6%      |
| Clothing and footwear                                                 | 32.5%      | 30.6%      | 25.0%      | 22.3%      | 22.8%      | 22.5%      | 24.5%      | 23.8%      | 20.5%      | 18.2%      | 16.9%      | 17.9%      | 19.0%      |
| Housing, water, electricity, gas and other fuels                      | 28.6%      | 25.3%      | 22.0%      | 19.5%      | 22.6%      | 22.9%      | 24.9%      | 28.1%      | 26.9%      | 26.0%      | 28.6%      | 31.8%      | 26.4%      |
| Furnishings, household equipment and routine household maintenance    | 44.9%      | 40.9%      | 32.0%      | 26.9%      | 27.7%      | 25.4%      | 23.0%      | 21.4%      | 17.9%      | 17.0%      | 14.3%      | 12.6%      | 14.5%      |
| Health                                                                | 31.3%      | 28.1%      | 24.0%      | 23.0%      | 26.6%      | 28.1%      | 32.0%      | 31.2%      | 26.5%      | 22.6%      | 21.2%      | 20.6%      | 22.3%      |
| Transport                                                             | 25.9%      | 25.0%      | 11.0%      | 4.4%       | 5.6%       | 3.5%       | 7.9%       | 10.3%      | 20.3%      | 19.0%      | 18.1%      | 17.4%      | 16.3%      |
| Information and communication                                         | 21.1%      | 19.3%      | 17.0%      | 14.2%      | 13.6%      | 13.5%      | 15.2%      | 14.7%      | 13.2%      | 10.4%      | 10.1%      | 12.4%      | 14.2%      |
| Recreation, sport and culture                                         | 30.1%      | 28.8%      | 23.0%      | 24.9%      | 25.9%      | 25.6%      | 29.4%      | 28.7%      | 24.1%      | 20.5%      | 17.1%      | 19.6%      | 18.7%      |
| Education services                                                    | 11.3%      | 12.9%      | 14.0%      | 13.9%      | 19.8%      | 19.7%      | 23.7%      | 23.4%      | 25.2%      | 20.9%      | 18.0%      | 22.0%      | 23.7%      |
| Restaurants and accommodation services                                | 19.5%      | 22.6%      | 27.0%      | 28.0%      | 29.2%      | 31.9%      | 32.7%      | 33.9%      | 31.6%      | 30.7%      | 28.3%      | 29.5%      | 27.9%      |
| Insurance and financial services                                      | 5.0%       | 5.5%       | 8.0%       | 8.1%       | 8.6%       | 8.9%       | 9.3%       | 9.6%       | 8.7%       | 6.2%       | 11.3%      | 12.4%      | 13.3%      |
| Personal care, social protection and miscellaneous goods and services | 49.2%      | 45.0%      | 35.0%      | 31.1%      | 32.0%      | 30.3%      | 33.5%      | 31.9%      | 24.3%      | 19.5%      | 16.0%      | 14.9%      | 17.3%      |