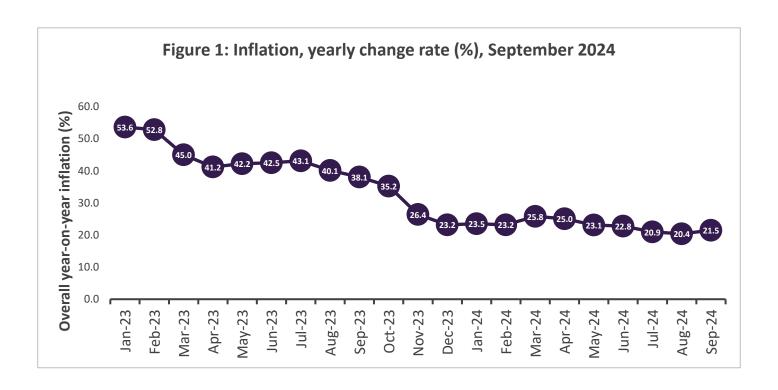

## Inflation rate for September 2024 is 21.5%

The Combined Consumer Price Index (CPI) measures the change over time in the general price level of goods and services that households acquire for the purpose of consumption, with reference to the price level in 2021, the base year, which has an index of 100.

The year-on-year inflation rate as measured by the CPI was **21.5** percent in September 2024 (Figure 1). This rate of inflation for September 2024 is the percentage change in the Consumer Price Index (CPI) over the twelve-month period, from September 2023 to September 2024. The monthly change rate for September 2024 is **2.8** percent (Figure 3).