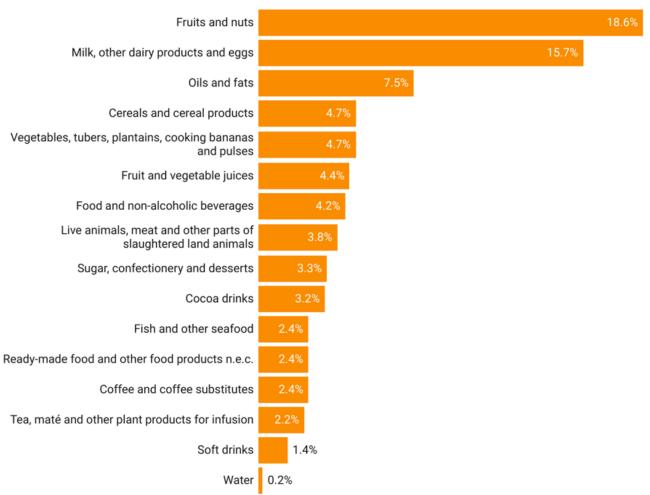

Figure 6: Month-on-month inflation by sub-class, September 2024

| Table 6: Consumer Price Index, September 2024 |                                 |                            |       |  |  |  |  |  |  |  |  |
|-----------------------------------------------|---------------------------------|----------------------------|-------|--|--|--|--|--|--|--|--|
| Region                                        | Non-food                        | Combined Food and non-food |       |  |  |  |  |  |  |  |  |
| Index (2021=100)                              |                                 |                            |       |  |  |  |  |  |  |  |  |
| Western                                       | 248.6                           | 233.7                      | 239.8 |  |  |  |  |  |  |  |  |
| Central                                       | 280.7                           | 215.6                      | 246.1 |  |  |  |  |  |  |  |  |
| Greater Accra                                 | 253.4                           | 227.3                      | 237.6 |  |  |  |  |  |  |  |  |
| Volta                                         | 221.7                           | 210.3                      | 215.3 |  |  |  |  |  |  |  |  |
| Eastern                                       | 311.9                           | 224.7                      | 266.3 |  |  |  |  |  |  |  |  |
| Ashanti                                       | 237.8                           | 199.4                      | 216.7 |  |  |  |  |  |  |  |  |
| Western North                                 | 263.3                           | 224.1                      | 245.1 |  |  |  |  |  |  |  |  |
| Ahafo                                         | 225.5                           | 205.0                      | 216.6 |  |  |  |  |  |  |  |  |
| Bono                                          | 282.9                           | 211.8                      | 240.3 |  |  |  |  |  |  |  |  |
| Bono East                                     | 274.4                           | 194.9                      | 237.3 |  |  |  |  |  |  |  |  |
| Oti                                           | 254.7                           | 192.8                      | 218.9 |  |  |  |  |  |  |  |  |
| Northern                                      | 252.3                           | 217.1                      | 232.4 |  |  |  |  |  |  |  |  |
| Savannah                                      | 306.5                           | 231.3                      | 267.2 |  |  |  |  |  |  |  |  |
| North East                                    | 280.5                           | 221.9                      | 243.2 |  |  |  |  |  |  |  |  |
| Upper East                                    | 237.1                           | 258.4                      | 251.4 |  |  |  |  |  |  |  |  |
| Upper West                                    | 320.5                           | 174.9                      | 225.3 |  |  |  |  |  |  |  |  |
| NATIONAL                                      | 259.5                           | 217.7                      | 235.8 |  |  |  |  |  |  |  |  |
|                                               | Month-on-month inflation rate ( | %)                         |       |  |  |  |  |  |  |  |  |
| Western                                       | 5.2                             | 1.6                        | 3.1   |  |  |  |  |  |  |  |  |
| Central                                       | 4.0                             | 3.5                        | 3.8   |  |  |  |  |  |  |  |  |
| Greater Accra                                 | 3.5                             | 0.4                        | 1.7   |  |  |  |  |  |  |  |  |
| Volta                                         | 4.8                             | 2.8                        | 3.7   |  |  |  |  |  |  |  |  |
| Eastern                                       | 3.3                             | 2.3                        | 2.8   |  |  |  |  |  |  |  |  |
| Ashanti                                       | 4.3                             | 1.1                        | 2.7   |  |  |  |  |  |  |  |  |
| Western North                                 | 5.8                             | 5.3                        | 5.6   |  |  |  |  |  |  |  |  |
| Ahafo                                         | 2.4                             | 0.9                        | 1.8   |  |  |  |  |  |  |  |  |
| Bono                                          | 3.4                             | 1.0                        | 2.1   |  |  |  |  |  |  |  |  |
| Bono East                                     | 5.3                             | 1.2                        | 3.7   |  |  |  |  |  |  |  |  |
| Oti                                           | 7.0                             | 1.0                        | 3.9   |  |  |  |  |  |  |  |  |
| Northern                                      | 4.8                             | 1.9                        | 3.3   |  |  |  |  |  |  |  |  |
| Savannah                                      | 10.5                            | 1.1                        | 6.0   |  |  |  |  |  |  |  |  |
| North East                                    | 8.0                             | 3.5                        | 5.4   |  |  |  |  |  |  |  |  |
| Upper East                                    | 6.2                             | 4.6                        | 5.1   |  |  |  |  |  |  |  |  |
| Upper West                                    | 4.6                             | 6.3                        | 5.4   |  |  |  |  |  |  |  |  |
| NATIONAL                                      | 4.2                             | 1.6                        | 2.8   |  |  |  |  |  |  |  |  |