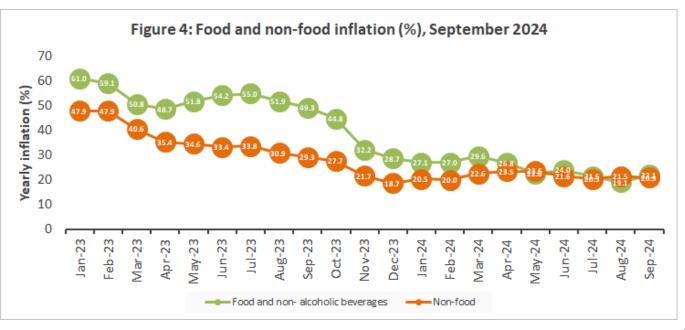

#### Food and Non-food inflation for SEPTEMBER 2024

The Food and Non-alcoholic beverages inflation rate recorded a year-on-year inflation rate of **22.1** percent in September 2024 (see table 2). The Non-Food group recorded a year-on-year inflation rate of **20.9** percent in September 2024.

Table 2: Yearly food and non-food inflation, September 2024

| Food and non-<br>alcoholic beverages | Non-food                                                                                                                                     | Combined Food and non-food                                                                                                                                                                                                                                                                                                                                                                                                                                                                                                                                                 |
|--------------------------------------|----------------------------------------------------------------------------------------------------------------------------------------------|----------------------------------------------------------------------------------------------------------------------------------------------------------------------------------------------------------------------------------------------------------------------------------------------------------------------------------------------------------------------------------------------------------------------------------------------------------------------------------------------------------------------------------------------------------------------------|
| 61.0%                                | 47.9%                                                                                                                                        | 53.6%                                                                                                                                                                                                                                                                                                                                                                                                                                                                                                                                                                      |
| 59.1%                                | 47.9%                                                                                                                                        | 52.8%                                                                                                                                                                                                                                                                                                                                                                                                                                                                                                                                                                      |
| 50.8%                                | 40.6%                                                                                                                                        | 45.0%                                                                                                                                                                                                                                                                                                                                                                                                                                                                                                                                                                      |
| 48.7%                                | 35.4%                                                                                                                                        | 41.2%                                                                                                                                                                                                                                                                                                                                                                                                                                                                                                                                                                      |
| 51.8%                                | 34.6%                                                                                                                                        | 42.2%                                                                                                                                                                                                                                                                                                                                                                                                                                                                                                                                                                      |
| 54.2%                                | 33.4%                                                                                                                                        | 42.5%                                                                                                                                                                                                                                                                                                                                                                                                                                                                                                                                                                      |
| 55.0%                                | 33.8%                                                                                                                                        | 43.1%                                                                                                                                                                                                                                                                                                                                                                                                                                                                                                                                                                      |
| 51.9%                                | 30.9%                                                                                                                                        | 40.1%                                                                                                                                                                                                                                                                                                                                                                                                                                                                                                                                                                      |
| 49.3%                                | 29.3%                                                                                                                                        | 38.1%                                                                                                                                                                                                                                                                                                                                                                                                                                                                                                                                                                      |
| 44.8%                                | 27.7%                                                                                                                                        | 35.2%                                                                                                                                                                                                                                                                                                                                                                                                                                                                                                                                                                      |
| 32.2%                                | 21.7%                                                                                                                                        | 26.4%                                                                                                                                                                                                                                                                                                                                                                                                                                                                                                                                                                      |
| 28.7%                                | 18.7%                                                                                                                                        | 23.5%                                                                                                                                                                                                                                                                                                                                                                                                                                                                                                                                                                      |
| 27.1%                                | 20.5%                                                                                                                                        | 23.5%                                                                                                                                                                                                                                                                                                                                                                                                                                                                                                                                                                      |
| 27.0%                                | 20.0%                                                                                                                                        | 23.2%                                                                                                                                                                                                                                                                                                                                                                                                                                                                                                                                                                      |
| 29.6%                                | 22.6%                                                                                                                                        | 25.8%                                                                                                                                                                                                                                                                                                                                                                                                                                                                                                                                                                      |
| 26.8%                                | 23.5%                                                                                                                                        | 25.0%                                                                                                                                                                                                                                                                                                                                                                                                                                                                                                                                                                      |
| 22.6%                                | 23.6%                                                                                                                                        | 23.1%                                                                                                                                                                                                                                                                                                                                                                                                                                                                                                                                                                      |
| 24.0%                                | 21.6%                                                                                                                                        | 22.8%                                                                                                                                                                                                                                                                                                                                                                                                                                                                                                                                                                      |
| 21.5%                                | 20.5%                                                                                                                                        | 20.9%                                                                                                                                                                                                                                                                                                                                                                                                                                                                                                                                                                      |
| 19.1%                                | 21.5%                                                                                                                                        | 20.4%                                                                                                                                                                                                                                                                                                                                                                                                                                                                                                                                                                      |
| 22.1%                                | 20.9%                                                                                                                                        | 21.5%                                                                                                                                                                                                                                                                                                                                                                                                                                                                                                                                                                      |
|                                      | alcoholic beverages  61.0% 59.1% 50.8% 48.7% 51.8% 54.2% 55.0% 51.9% 49.3% 44.8% 32.2% 28.7% 27.1% 27.0% 29.6% 26.8% 22.6% 24.0% 21.5% 19.1% | alcoholic beverages       Non-food         61.0%       47.9%         59.1%       47.9%         50.8%       40.6%         48.7%       35.4%         51.8%       34.6%         54.2%       33.4%         55.0%       33.8%         51.9%       30.9%         49.3%       29.3%         44.8%       27.7%         32.2%       21.7%         28.7%       18.7%         27.1%       20.5%         27.0%       20.0%         29.6%       22.6%         26.8%       23.5%         22.6%       23.6%         24.0%       21.6%         21.5%       20.5%         19.1%       21.5% |