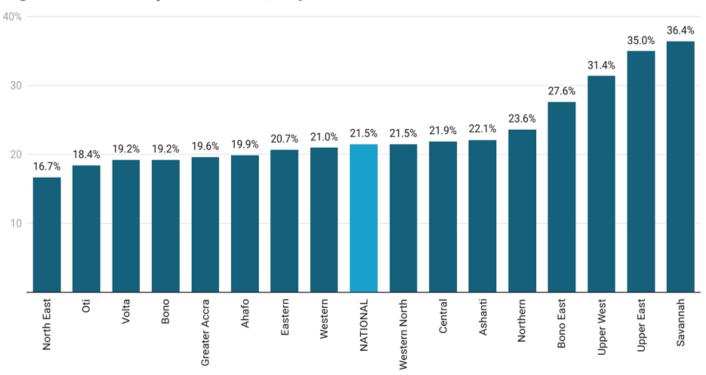

#### **Regional Differentials**

At the regional level, the year-on-year inflation rate ranged from **16.7** percent in the North East Region to **36.4** percent in the Savannah Region. Seven regions recorded an inflation rate above the national average of **21.5** percent.